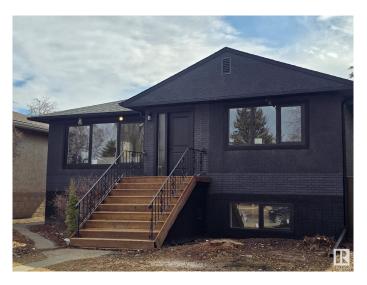

# \$548,500 - 9833 68 Avenue, Edmonton

MLS® #E4429279

### \$548,500

5 Bedroom, 2.00 Bathroom, 1,206 sqft Single Family on 0.00 Acres

Hazeldean, Edmonton, AB

STEPS FROM MILL CREEK RAVINE and HAPPY BEER STREETâ€"your new lifestyle starts HERE. Hike, bike, or stroll the RAVINE TRAILS, grab a pint at local breweries, or sip a latte at one of the nearby cafés. Hazeldean is a hidden gem with a strong COMMUNITY LEAGUE, parks, playgrounds, and quick access to Whyte Ave. This RENOVATED 5-BED, 2-BATH home has a SEPARATE ENTRANCE to a bright in-law suite. Inside: OPEN-CONCEPT layout, custom cabinets, QUARTZ, pot lights, and new German tilt & turn windows. Massive primary, DOUBLE GARAGE, fenced yard, and upgraded landscaping. Live where the good vibes are.

#### **Exterior**

Exterior Wood, Stucco

Exterior Features Back Lane, Fenced, Playground Nearby, Schools, Shopping Nearby,

See Remarks

Roof Asphalt Shingles

Construction Wood, Stucco

Foundation Concrete Perimeter