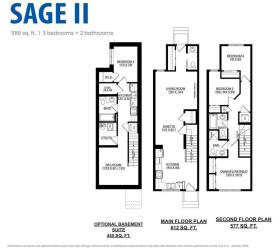

#### \$399,998

3 Bedroom, 2.50 Bathroom, 1,190 sqft Single Family on 0.00 Acres

Kinglet Gardens, Edmonton, AB

Welcome to this brand new home the "Sage II― Built by Broadview Homes and is located in one of North West Edmonton's newest premier communities of Kinglet Gardens. With just under 1200 square Feet this home comes single parking pad, this opportunity is perfect for a young family or young couple. Your main floor is complete with luxury Vinyl plank flooring throughout the great room and the kitchen. Highlighted in your new kitchen are upgraded cabinets, upgraded counter tops and a tile back splash. Finishing off the main level is a 2 piece bathroom. The upper level has 3 bedrooms and 2 full bathrooms that is perfect for a first time buyer. \*\*\* This home is under construction and slated to be completed summer/Fall of this year\*\*\*\*

#### **Essential Information**

MLS® # E4429412 Price \$399,998

Bedrooms 3

Bathrooms 2.50

Full Baths 2

Half Baths 1

Square Footage 1,190

Acres 0.00

### Interior

Interior Features ensuite bathroom

Appliances See Remarks

Heating Forced Air-1, Natural Gas

Stories 2

Has Basement Yes

Basement Full, Unfinished