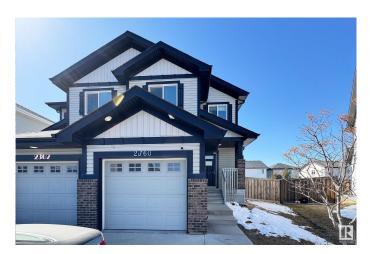

# \$430,000 - 2360 Casselman Crescent, Edmonton

MLS® #E4429426

## \$430,000

3 Bedroom, 2.50 Bathroom, 1,508 sqft Single Family on 0.00 Acres

Callaghan, Edmonton, AB

2-storey !/2 Duplex Great family home with partially finished basement 3 bedrooms 3 baths providing ample facilities for family members. Family Room a space for family gatherings and relaxation. The rec room a additional area for recreation, play, or hobbies. This home is located in a great area, close to schools, making it convenient for families. This home provides a balance of personal and communal spaces, essential for family living, alongside the advantage of being in a community-friendly environment.

#### **Essential Information**

MLS® # E4429426 Price \$430,000

Bedrooms 3
Bathrooms 2.50

Full Baths 2
Half Baths 1

Square Footage 1,508

Acres 0.00 Year Built 2013

Type Single Family

Sub-Type Half Duplex

## **Community Information**

Address 2360 Casselman Crescent

Area Edmonton
Subdivision Callaghan
City Edmonton
County ALBERTA

Province AB

Postal Code T6W 0W3