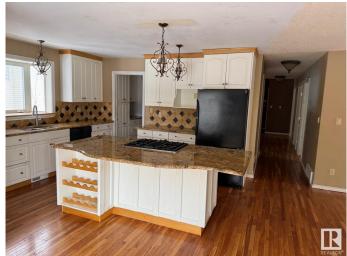

#### \$725,000

7 Bedroom, 3.00 Bathroom, 2,702 sqft Single Family on 0.00 Acres

Kingswood, St. Albert, AB

Welcome to this property featuring more than 2700 sqft with a walkout basement and a large triple attached garage in the esteemed Kingswood neighbourhood of St. Albert. This 1 1/2 story home features 7 bedrooms and 3 complete baths. The property is in original condition and is sold on as is, where is basis.