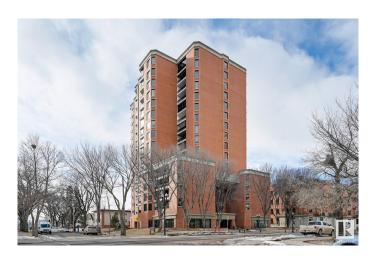

# \$125,000 - 203 11503 100 Avenue, Edmonton

MLS® #E4429498

#### \$125,000

1 Bedroom, 1.00 Bathroom, 484 sqft Condo / Townhouse on 0.00 Acres

WîhkwÃantôwin, Edmonton, AB

TREELINE VIEWS from this RENOVATED BRIGHT studio suite in the majestic, iconic LEMARCHAND TOWER conveniently located steps away from the river valley walking/biking trails, restaurants, coffee shops & quick access to the U of A, Brewery District & Ice District. Open layout with an upgraded kitchen with white cabinetry and an eating bar. Newer vinyl plank flooring throughout. 4 piece main bathroom. Good size balcony with an east exposure. Included is the stove, fridge, washer, dryer and A/C. Titled underground parking #247 on P2. LeMarchand has a guest suite & a renovated social room with a patio. A perfect executive condo! Shows very well!

## **Community Information**

Address 203 11503 100 Avenue

Area Edmonton

Subdivision Wîhkwêntôwin

City Edmonton
County ALBERTA

Province AB

Postal Code T5K 2K7