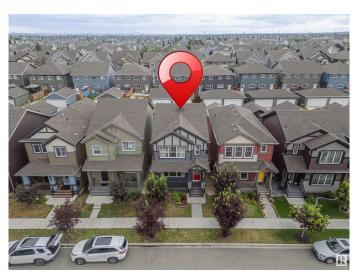

#### \$499,000

3 Bedroom, 2.50 Bathroom, 1,702 sqft Single Family on 0.00 Acres

The Orchards At Ellerslie, Edmonton, AB

This immaculate home is in the Orchards At Ellerslie featuring 9 ft ceilings on the main floor with an open space concept ,includes a Huge great room, large centre island, Stainless steel appliances, and pantry in Kitchen, Two Pc powder room completes the main floor .The second floor has a large Primary bedroom with walk in closet and ensuite bathroom. Two additional decent sized bedrooms, upstairs laundry and linen closet Plus additional full bathroom . The home has great curb appeal with its large front porch and spacious backyard and Oversized Double Garage Walking Distance to School ,Potential SEPARATE ENTRANCE to the basement

# **Community Information**

Address 2638 Chokecherry Lane

Area Edmonton

Subdivision The Orchards At Ellerslie

City Edmonton
County ALBERTA

Province AB

Postal Code T6X 2J8