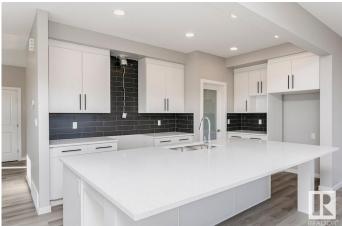

#### \$679,900

3 Bedroom, 2.50 Bathroom, 2,297 sqft Single Family on 0.00 Acres

Edgemont (Edmonton), Edmonton, AB

Welcome to the Hadley P model by Bedrock Homesâ€"a modern 3-bedroom, 2.5-bathroom front drive home offering 2200+ sq ft of stylish, functional space in the desirable community of Weston at Edgemont! This thoughtfully designed home features an open-concept main floor with a cozy 50" LED electric fireplace, luxury vinyl plank flooring, a gourmet kitchen with 41" upper cabinets and massive 10ft island, quartz countertops, and a premium Samsung stainless steel appliance package. Upstairs, discover a central bonus room, second-floor laundry connecting to your primary bedroom with dual sinks, soaker tub, and separate shower. Built for convenience, this smart home includes a Smart Home Hub, EcoBee thermostat, video doorbell, and Weiser Wi-Fi smart keyless lock. This move-in-ready home is perfect for families looking for a blend of comfort and cutting-edge technology in a great neighborhood with easy access to the Henday and amenities. SIDE ENTRY for potential future development! \*\*Photos are representative\*\*

### Interior

| Interior Features | ensuite bathroom                                            |
|-------------------|-------------------------------------------------------------|
| Appliances        | Dishwasher-Built-In, Hood Fan, Refrigerator, Stove-Electric |
| Heating           | Forced Air-1, Natural Gas                                   |
| Fireplace         | Yes                                                         |
| Fireplaces        | Insert                                                      |
| Stories           | 2                                                           |
| Has Basement      | Yes                                                         |
| Basement          | Full, Unfinished                                            |