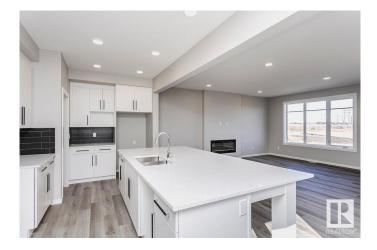

#### \$679,900

3 Bedroom, 2.50 Bathroom, 2,297 sqft Single Family on 0.00 Acres

Edgemont (Edmonton), Edmonton, AB

Welcome to the Hadley P model by Bedrock Homesâ€"a modern 3-bedroom, 2.5-bathroom front drive home offering 2200+ sq ft of stylish, functional space in the desirable community of Weston at Edgemont! This thoughtfully designed home features an open-concept main floor with a cozy 50" LED electric fireplace, luxury vinyl plank flooring, a gourmet kitchen with 41" upper cabinets and massive 10ft island, quartz countertops, and a premium Samsung stainless steel appliance package. Upstairs, discover a central bonus room, second-floor laundry connecting to your primary bedroom with dual sinks, soaker tub, and separate shower. Built for convenience, this smart home includes a Smart Home Hub, EcoBee thermostat, video doorbell, and Weiser Wi-Fi smart keyless lock. This move-in-ready home is perfect for families looking for a blend of comfort and cutting-edge technology in a great neighborhood with easy access to the Henday and amenities. SIDE ENTRY for potential future development! \*\*Photos are representative\*\*

### Interior

| Interior Features | ensuite bathroom                                            |
|-------------------|-------------------------------------------------------------|
| Appliances        | Dishwasher-Built-In, Hood Fan, Refrigerator, Stove-Electric |
| Heating           | Forced Air-1, Natural Gas                                   |
| Fireplace         | Yes                                                         |
| Fireplaces        | Insert                                                      |
| Stories           | 2                                                           |
| Has Basement      | Yes                                                         |
| Basement          | Full, Unfinished                                            |