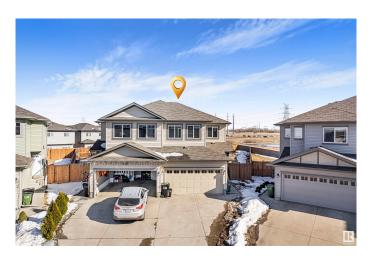

# \$499,000 - 1103 31 Street, Edmonton

MLS® #E4429902

#### \$499.000

3 Bedroom, 3.50 Bathroom, 1,620 sqft Single Family on 0.00 Acres

Laurel, Edmonton, AB

This stunning semi-detached family home, built by Crystal Creek, offers over 1620 sq. ft. of open-concept living space, plus a fully developed basement. Featuring 4 spacious bedrooms and 3.5 bathrooms, including a master ensuite, the home is perfect for growing families. The kitchen boasts a large island and corner pantry and the living room features a cozy fireplace. Enjoy the convenience of upstairs laundry. The massive, fully fenced backyard is beautifully landscaped, complete with a spacious deck for outdoor entertaining. Additional highlights include a double car garage and a quiet cul-de-sac location.

#### **Amenities**

Amenities Deck, See Remarks

Parking Spaces 4

Parking Double Garage Attached