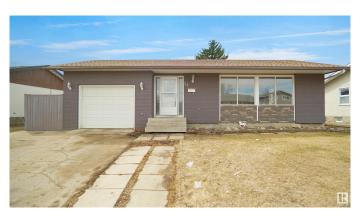

#### \$379,900

3 Bedroom, 3.00 Bathroom, 1,382 sqft Single Family on 0.00 Acres

Homesteader, Edmonton, AB

Welcome to this larger then average bungalow located in the heart of Homesteader and just steps to all levels of schooling and amenities. This home has plenty of living space that's perfect for a first time buyer or a larger family. The main floor features 3 bedrooms, 2 baths, a large L shaped living room, kitchen, and sun room. The fully finished, open-concept, basement adds even more living space with a large family room that's perfect perfect for entertaining. There is also 4th bedroom and a large laundry/storage room. The large backyard is perfect for your little ones to play in. This home has easy access to the Yellowhead Trail and 50th street.

Type Single Family

Sub-Type Detached Single Family

Style Bungalow
Status Active

### **Exterior**

Exterior Wood, Brick, Vinyl

Exterior Features Golf Nearby, Park/Reserve, Playground Nearby, Public Swimming Pool,

Public Transportation, Schools, Shopping Nearby, See Remarks

Roof Asphalt Shingles