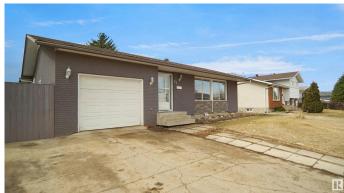

#### \$379,900

3 Bedroom, 3.00 Bathroom, 1,382 sqft Single Family on 0.00 Acres

Homesteader, Edmonton, AB

Welcome to this larger then average bungalow located in the heart of Homesteader and just steps to all levels of schooling and amenities. This home has plenty of living space that's perfect for a first time buyer or a larger family. The main floor features 3 bedrooms, 2 baths, a large L shaped living room, kitchen, and sun room. The fully finished, open-concept, basement adds even more living space with a large family room that's perfect perfect for entertaining. There is also 4th bedroom and a large laundry/storage room. The large backyard is perfect for your little ones to play in. This home has easy access to the Yellowhead Trail and 50th street.

Type Single Family

Sub-Type Detached Single Family

Style Bungalow
Status Active

### **Exterior**

Exterior Wood, Brick, Vinyl

Exterior Features Golf Nearby, Park/Reserve, Playground Nearby, Public Swimming Pool,

Public Transportation, Schools, Shopping Nearby, See Remarks

Roof Asphalt Shingles