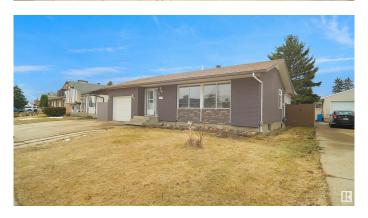

#### \$379,900

3 Bedroom, 3.00 Bathroom, 1,382 sqft Single Family on 0.00 Acres

Homesteader, Edmonton, AB

Welcome to this larger then average bungalow located in the heart of Homesteader and just steps to all levels of schooling and amenities. This home has plenty of living space that's perfect for a first time buyer or a larger family. The main floor features 3 bedrooms, 2 baths, a large L shaped living room, kitchen, and sun room. The fully finished, open-concept, basement adds even more living space with a large family room that's perfect perfect for entertaining. There is also 4th bedroom and a large laundry/storage room. The large backyard is perfect for your little ones to play in. This home has easy access to the Yellowhead Trail and 50th street.

Type Single Family

Sub-Type Detached Single Family

Style Bungalow
Status Active

### **Exterior**

Exterior Wood, Brick, Vinyl

Exterior Features Golf Nearby, Park/Reserve, Playground Nearby, Public Swimming Pool,

Public Transportation, Schools, Shopping Nearby, See Remarks

Roof Asphalt Shingles