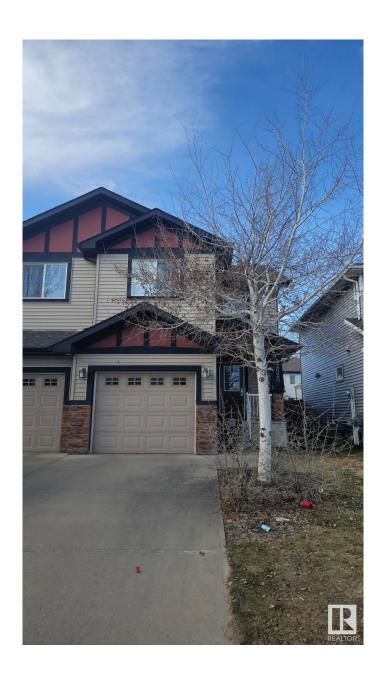

### \$357,000

3 Bedroom, 2.50 Bathroom, 1,320 sqft Single Family on 0.00 Acres

Rapperswill, Edmonton, AB

This two-story half duplex features an open-concept main floor with granite countertops, hardwood floors, corner gas fireplace, a convenient 2-piece bathroom and direct access to the single attached garage. and access to a fenced backyard with BBQ gas line. Upstairs offers a spacious primary suite with walk-in closet and ensuite, 2 more bedrooms, a full 4-piece bathroom, and upper-level laundry. Located near schools, parks, transit, and shoppingâ€"everything you need is close by!

**Exterior** 

Exterior Wood, Vinyl

Exterior Features Fenced

Roof Asphalt Shingles

Construction Wood, Vinyl

Foundation Concrete Perimeter