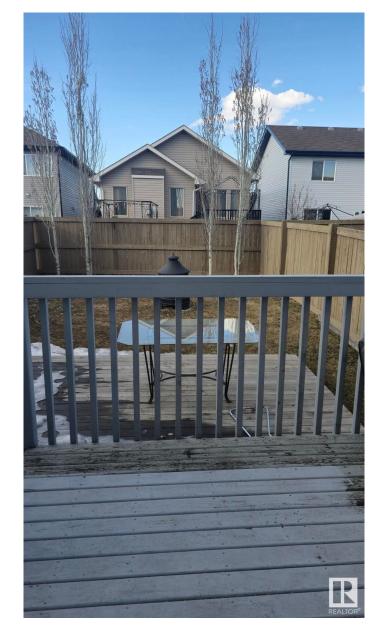

### \$357,000

3 Bedroom, 2.50 Bathroom, 1,320 sqft Single Family on 0.00 Acres

Rapperswill, Edmonton, AB

This two-story half duplex features an open-concept main floor with granite countertops, hardwood floors, corner gas fireplace, a convenient 2-piece bathroom and direct access to the single attached garage. and access to a fenced backyard with BBQ gas line. Upstairs offers a spacious primary suite with walk-in closet and ensuite, 2 more bedrooms, a full 4-piece bathroom, and upper-level laundry. Located near schools, parks, transit, and shoppingâ€"everything you need is close by!

**Exterior** 

Exterior Wood, Vinyl

Exterior Features Fenced

Roof Asphalt Shingles

Construction Wood, Vinyl

Foundation Concrete Perimeter