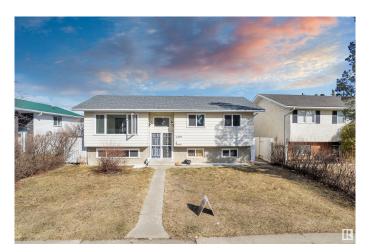

# \$449,000 - 1207 80 Nw Street, Edmonton

MLS® #E4430337

#### \$449,000

6 Bedroom, 2.50 Bathroom, 1,227 sqft Single Family on 0.00 Acres

Menisa, Edmonton, AB

Welcome to this well-maintained bi-level home in the desirable community of Menisa in Mill Woods! Situated on a large lot, this spacious property features a total of 6 bedrooms, including a fully finished basement â€" perfect for large families Key upgrades include a roof, windows, and furnace, offering peace of mind and added value. The bright and functional main level is complemented by a covered deckâ€"perfect for year-round outdoor enjoyment and entertaining. Enjoy the convenience of a detached double garage and a fully landscaped yard with plenty of room to play or garden. Located close to schools, shopping, public transit, and parks, this home combines comfort, space, and location.