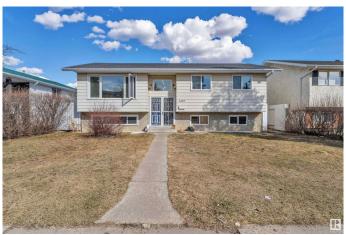

# \$449,000 - 1207 80 Nw Street, Edmonton

MLS® #E4430337

#### \$449,000

6 Bedroom, 2.50 Bathroom, 1,227 sqft Single Family on 0.00 Acres

Menisa, Edmonton, AB

Welcome to this well-maintained bi-level home in the desirable community of Menisa in Mill Woods! Situated on a large lot, this spacious property features a total of 6 bedrooms, including a fully finished basement â€" perfect for large families Key upgrades include a roof, windows, and furnace, offering peace of mind and added value. The bright and functional main level is complemented by a covered deckâ€"perfect for year-round outdoor enjoyment and entertaining. Enjoy the convenience of a detached double garage and a fully landscaped yard with plenty of room to play or garden. Located close to schools, shopping, public transit, and parks, this home combines comfort, space, and location.