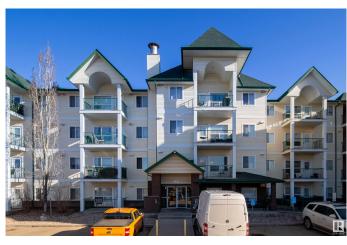

## \$165,000

2 Bedroom, 2.00 Bathroom, 905 sqft Condo / Townhouse on 0.00 Acres

Belmont, Edmonton, AB

Welcome to this affordable well maintained, 2 bed 2 bath 900 sq ft condo unit. The unit has an open design with a spacious kitchen, dining room and living room, with plenty of Kitchen cabinets; and featuring stainless steel appliances. Also, two large bedrooms, which features a master bedroom with 2 large walk through closets and a 3 piece ensuite. The unit also features a large laundry room, which has room for extra storage. The unit also has underground parking(titled), with your own storage unit, a social room and is close to schools, parks and shopping. This is a 18 plus Complex.

#### **Exterior**

Exterior Wood, Vinyl

Exterior Features Playground Nearby, Schools, Shopping Nearby, See Remarks

Roof Asphalt Shingles

Construction Wood, Vinyl

Foundation Concrete Perimeter