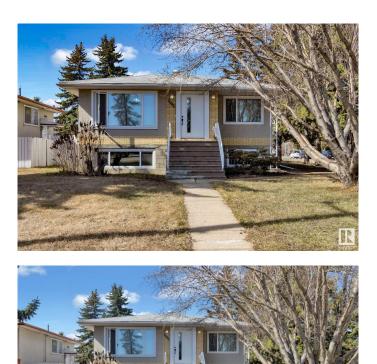

# \$575,000 - 13230 101 Street, Edmonton

MLS® #E4430532

#### \$575,000

6 Bedroom, 3.50 Bathroom, 1,279 sqft Single Family on 0.00 Acres

Rosslyn, Edmonton, AB

Exceptional UP/DOWN DUPLEX located in the mature and sought-after neighbourhood of Rosslyn. This property has undergone an extensive renovation in 2021, transforming it into a modern living space with high-quality finishes. Main Floor offers 3 well-appointed bedrooms, 1.5 modern bathrooms, Spacious living room, perfect for relaxation, Elegant kitchen featuring granite countertops and stainless steel appliances and a laundry room. Lower Level consits of 3 additional bedrooms for ample living space, 2 bathrooms, Fully equipped kitchen ideal for entertaining, Comfortable living room, dedicated laundry facility, and Common area mechanical room equipped with two high-efficiency furnaces. This duplex is situated on a generous 749 mÂ<sup>2</sup> corner lot, making it an attractive investment opportunity or holding property for future development. Its proximity to downtown has established it as a successful AIRBNB rental. Don't miss your chance to own this remarkable duplex in a thriving community.