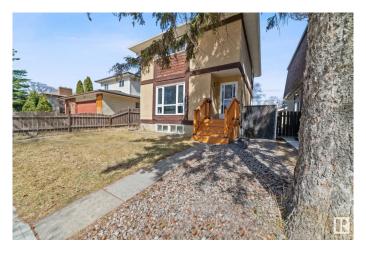

#### \$374,500

4 Bedroom, 2.50 Bathroom, 1,346 sqft Single Family on 0.00 Acres

Calder, Edmonton, AB

This property is perfect for a first time home buyer, small family or investor. This home features loads of recent upgrades including shingles, hot water tank, windows, flooring, furnace, attic insulation and more. There are 3 good sized bedrooms on the 2nd floor, a 2nd kitchen in the basement with separate side entrance. As well, there is a park and play ground directly behind the property.

#### **Exterior**

Exterior Wood, Stucco

Exterior Features Backs Onto Park/Trees, Playground Nearby, Schools

Roof Asphalt Shingles

Construction Wood, Stucco

Foundation Concrete Perimeter