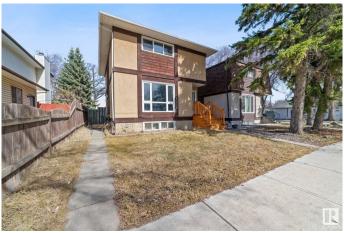

#### \$374,500

4 Bedroom, 2.50 Bathroom, 1,346 sqft Single Family on 0.00 Acres

Calder, Edmonton, AB

This property is perfect for a first time home buyer, small family or investor. This home features loads of recent upgrades including shingles, hot water tank, windows, flooring, furnace, attic insulation and more. There are 3 good sized bedrooms on the 2nd floor, a 2nd kitchen in the basement with separate side entrance. As well, there is a park and play ground directly behind the property.

#### **Exterior**

Exterior Wood, Stucco

Exterior Features Backs Onto Park/Trees, Playground Nearby, Schools

Roof Asphalt Shingles

Construction Wood, Stucco

Foundation Concrete Perimeter