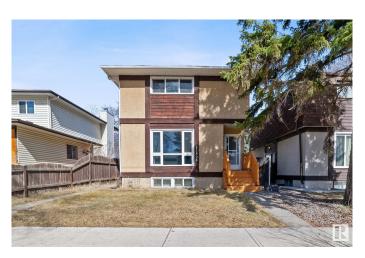

#### \$374,500

4 Bedroom, 2.50 Bathroom, 1,346 sqft Single Family on 0.00 Acres

Calder, Edmonton, AB

This property is perfect for a first time home buyer, small family or investor. This home features loads of recent upgrades including shingles, hot water tank, windows, flooring, furnace, attic insulation and more. There are 3 good sized bedrooms on the 2nd floor, a 2nd kitchen in the basement with separate side entrance. As well, there is a park and play ground directly behind the property.

#### **Exterior**

Exterior Wood, Stucco

Exterior Features Backs Onto Park/Trees, Playground Nearby, Schools

Roof Asphalt Shingles

Construction Wood, Stucco

Foundation Concrete Perimeter