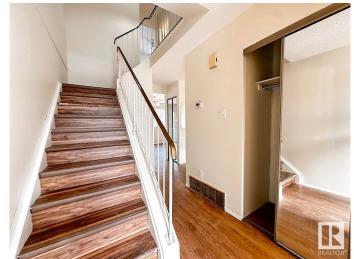

## \$220,000

3 Bedroom, 1.50 Bathroom, 1,085 sqft Condo / Townhouse on 0.00 Acres

Overlanders, Edmonton, AB

This 3 bedroom townhome located in Edmonton north side Overlanders, will be a good fit for you! The functional floor plan offers 3 bedrooms, 1.5 bathroom, and finished basement. The main floor features laminate flooring throughout, brightening living accesses to the fenced private backyard. The eat in kitchen offers loads of cabinetry and counter space. Upstairs, you will find three good size bedrooms and a 4 piece full bathroom. The master bedroom is spacious having his and her closets. There is a family room and wet bar at fully finished basement, providing extra living space for family gathering. This Pioneer Estates townhouse complex is very well managed, and offers a great opportunity for you. Located near schools, bus stop, walking trails, and short drive to all your shopping spots, the River Valley and Hermitage Park! Do Not Miss this home!

## Interior

Appliances Dryer, Hood Fan, Refrigerator, Stove-Electric, Washer

Heating Forced Air-1, Natural Gas

Stories 3

Has Basement Yes

Basement Full, Finished