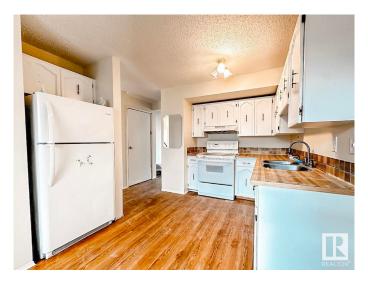

## \$220,000

3 Bedroom, 1.50 Bathroom, 1,085 sqft Condo / Townhouse on 0.00 Acres

Overlanders, Edmonton, AB

This 3 bedroom townhome located in Edmonton north side Overlanders, will be a good fit for you! The functional floor plan offers 3 bedrooms, 1.5 bathroom, and finished basement. The main floor features laminate flooring throughout, brightening living accesses to the fenced private backyard. The eat in kitchen offers loads of cabinetry and counter space. Upstairs, you will find three good size bedrooms and a 4 piece full bathroom. The master bedroom is spacious having his and her closets. There is a family room and wet bar at fully finished basement, providing extra living space for family gathering. This Pioneer Estates townhouse complex is very well managed, and offers a great opportunity for you. Located near schools, bus stop, walking trails, and short drive to all your shopping spots, the River Valley and Hermitage Park! Do Not Miss this home!

## Interior

Appliances Dryer, Hood Fan, Refrigerator, Stove-Electric, Washer

Heating Forced Air-1, Natural Gas

Stories 3

Has Basement Yes

Basement Full, Finished