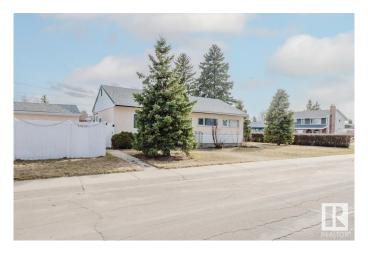

#### \$375,000

3 Bedroom, 1.00 Bathroom, 1,049 sqft Single Family on 0.00 Acres

Athlone, Edmonton, AB

Nestled in the desirable Athlone community, this charming CORNER LOT bungalow offers fantastic potential and is ready for your personal touch. Located on a corner lot, this home provides easy access for trailer parking via the back lane, plus a single detached garage for added convenience. Inside, you'll find 3 spacious bedrooms and a well-appointed bathroom. The kitchen boasts plenty of oak cabinetry, offering ample storage space. Recent updates include a newer hot water tank, toilet, dishwasher, soffits, and eaves, as well as approximately 10-year-old shingles, providing peace of mind. The private, fully fenced yard is a standout feature. A 6' maintenance-free fence offers seclusion and a perfect space for outdoor enjoyment. Appliances are included, making this home move-in ready. With some creative updates, this cozy bungalow has the potential to shine and become your perfect home!