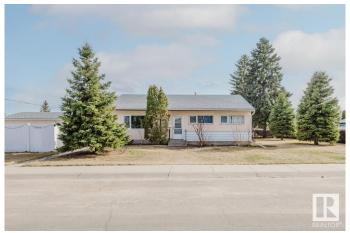

#### \$375,000

3 Bedroom, 1.00 Bathroom, 1,049 sqft Single Family on 0.00 Acres

Athlone, Edmonton, AB

Nestled in the desirable Athlone community, this charming CORNER LOT bungalow offers fantastic potential and is ready for your personal touch. Located on a corner lot, this home provides easy access for trailer parking via the back lane, plus a single detached garage for added convenience. Inside, you'll find 3 spacious bedrooms and a well-appointed bathroom. The kitchen boasts plenty of oak cabinetry, offering ample storage space. Recent updates include a newer hot water tank, toilet, dishwasher, soffits, and eaves, as well as approximately 10-year-old shingles, providing peace of mind. The private, fully fenced yard is a standout feature. A 6' maintenance-free fence offers seclusion and a perfect space for outdoor enjoyment. Appliances are included, making this home move-in ready. With some creative updates, this cozy bungalow has the potential to shine and become your perfect home!