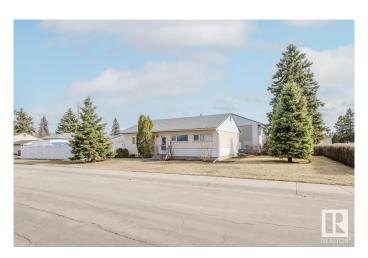

#### \$375,000

3 Bedroom, 1.00 Bathroom, 1,049 sqft Single Family on 0.00 Acres

Athlone, Edmonton, AB

Nestled in the desirable Athlone community, this charming CORNER LOT bungalow offers fantastic potential and is ready for your personal touch. Located on a corner lot, this home provides easy access for trailer parking via the back lane, plus a single detached garage for added convenience. Inside, you'll find 3 spacious bedrooms and a well-appointed bathroom. The kitchen boasts plenty of oak cabinetry, offering ample storage space. Recent updates include a newer hot water tank, toilet, dishwasher, soffits, and eaves, as well as approximately 10-year-old shingles, providing peace of mind. The private, fully fenced yard is a standout feature. A 6' maintenance-free fence offers seclusion and a perfect space for outdoor enjoyment. Appliances are included, making this home move-in ready. With some creative updates, this cozy bungalow has the potential to shine and become your perfect home!