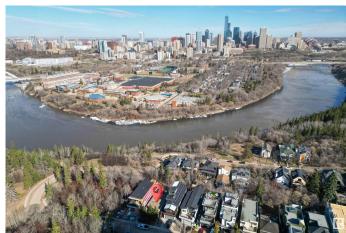

# \$799,900

1 Bedroom, 0.00 Bathroom, 998 sqft Single Family on 0.00 Acres

Strathcona, Edmonton, AB

Endless Potential with Breathtaking Views!
Rare opportunity to own a lot in one of the city's most sought-after locations. This 32 ft x 131 ft property offers the perfect canvas to build your dream home, with unobstructed views of downtown, the iconic Walterdale Bridge, and the historic Rosedale Water Treatment Plant. Nestled in a prime neighborhood, lots like this don't come up oftenâ€"don't miss your chance to create something truly special.

### **Exterior**

Exterior Wood, Brick, Stucco

Exterior Features Golf Nearby, Hillside, Park/Reserve, Ravine View, River Valley View,

Schools, Shopping Nearby, Ski Hill Nearby, Sloping Lot, View

Downtown, See Remarks