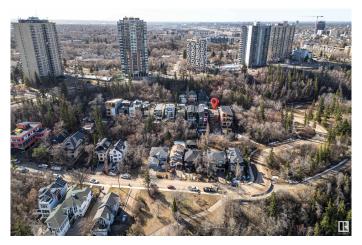

# \$799,900

1 Bedroom, 0.00 Bathroom, 998 sqft Single Family on 0.00 Acres

Strathcona, Edmonton, AB

Endless Potential with Breathtaking Views!
Rare opportunity to own a lot in one of the city's most sought-after locations. This 32 ft x 131 ft property offers the perfect canvas to build your dream home, with unobstructed views of downtown, the iconic Walterdale Bridge, and the historic Rosedale Water Treatment Plant. Nestled in a prime neighborhood, lots like this don't come up oftenâ€"don't miss your chance to create something truly special.

# **Community Information**

Address 10068 90 Avenue

Area Edmonton
Subdivision Strathcona
City Edmonton
County ALBERTA

Province AB

Postal Code T6E 4X1