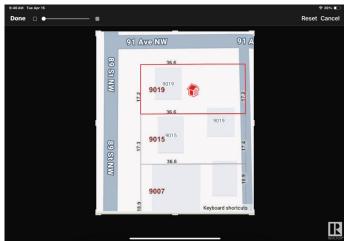

#### \$595,000

0 Bedroom, 0.00 Bathroom, Single Family on 0.00 Acres

Bonnie Doon, Edmonton, AB

ATTENTION BUILDERS & DEVELOPERS!!

THIS CORNER LOT IS 36.6M X 17.2M,

ZONED RF3 AND PERFECT FOR

REDEVELOPMENT. THIS PROPERTY IS

CONSIDERED AS LOT VALUE ONLY AND

WILL BE SOLD "AS IS WITH NO

WARRANTEES OR GUARANTEES.―

GOING TO TAKE TIME FOR PERMITTING?

SELLER IS WILLING TO RENT BACK ON A

MONTH TO MONTH BASIS.

## **Community Information**

Address 9019 89 Street

Area Edmonton
Subdivision Bonnie Doon

City Edmonton
County ALBERTA

Province AB

Postal Code T6C 3K7

### **Exterior**

Exterior Features Back Lane, Corner Lot, Flat Site, Public Transportation, Schools,

**Shopping Nearby** 