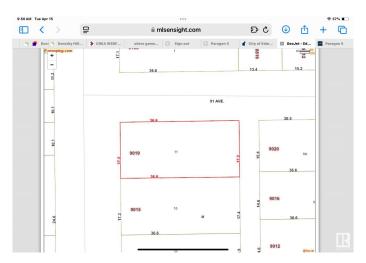

#### \$595,000

0 Bedroom, 0.00 Bathroom, Single Family on 0.00 Acres

Bonnie Doon, Edmonton, AB

ATTENTION BUILDERS & DEVELOPERS!!

THIS CORNER LOT IS 36.6M X 17.2M,

ZONED RF3 AND PERFECT FOR

REDEVELOPMENT. THIS PROPERTY IS

CONSIDERED AS LOT VALUE ONLY AND

WILL BE SOLD "AS IS WITH NO

WARRANTEES OR GUARANTEES.―

GOING TO TAKE TIME FOR PERMITTING?

SELLER IS WILLING TO RENT BACK ON A

MONTH TO MONTH BASIS.

## **Community Information**

Address 9019 89 Street

Area Edmonton
Subdivision Bonnie Doon

City Edmonton
County ALBERTA

Province AB

Postal Code T6C 3K7

### **Exterior**

Exterior Features Back Lane, Corner Lot, Flat Site, Public Transportation, Schools,

**Shopping Nearby** 