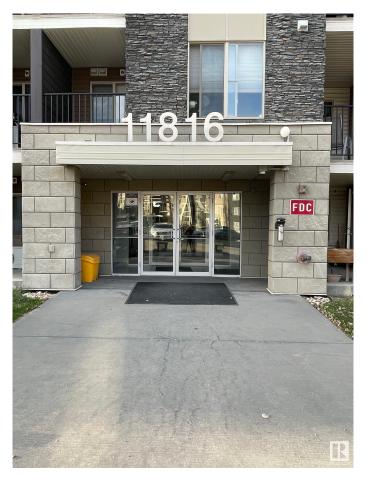

### \$209,900

2 Bedroom, 2.00 Bathroom, 759 sqft Condo / Townhouse on 0.00 Acres

Rutherford (Edmonton), Edmonton, AB

This TOP floor unit located in HERITAGE LANDING. Features 2 bedroom plus DEN. Master room has walk through closet and a 4 piece en-suite. Also another 4 piece full bathroom as well. Open kitchen concept with GRANITE counter top, looking over the DEN, DINING & LIVING room. In suite laundry. Comes with ONE underground parking stall and TWO surface parking stall (TANDEM). Walking distance to SHOPPING, PUBLIC TRANSIT. Close to SCHOOLS and all amenities. Easy access to ANTHONY HENDAY and HIGHWAY 2.