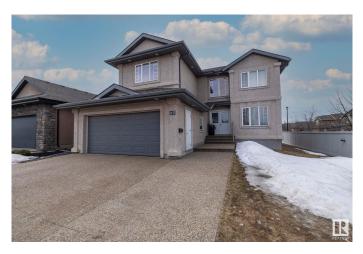

# \$799,000 - 17 Kingsmoor Close, St. Albert

MLS® #E4431051

#### \$799,000

4 Bedroom, 4.50 Bathroom, 2,786 sqft Single Family on 0.00 Acres

Kingswood, St. Albert, AB

Immaculate custom built two storey home with 3,541 sq ft of fully finished living space. Quality finishings throughout. A wide range of buyer needs can be met with five washrooms and four bedrooms. The main flr den could also be utilized as a 5th bedroom with a full bath directly across the hall. The upper flr has an amazing primary bedroom with a sitting room and fireplace. The other two bedrooms on this level are large and each have their own bathrooms. The family room on this level creates a great space to lounge. Main flr layout is ideal for entertaining with a formal dining room, large living room, breakfast nook and massive kitchen. laundry/mudroom is also on this level as you enter from the attached garage. The finished basement is done to the same standards. The generous open space allows for great flexibility. There is also a large bedroom with an ensuite and a storage room. Other details: Built in sound system, Air conditioning, Ornate millwork, Maintenance free deck. Some virtual staging used.