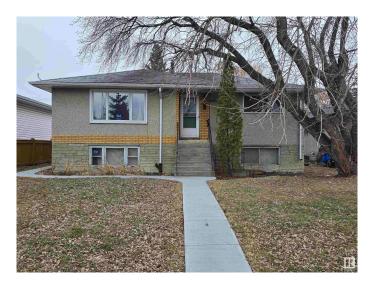

# \$275,000 - 12724-26 92 Street, Edmonton

MLS® #E4431193

# \$275,000

5 Bedroom, 2.00 Bathroom, 1,076 sqft Single Family on 0.00 Acres

Killarney, Edmonton, AB

Up Down Duplex with separate addresses and separate power meters BUT ONLY 1 GAS METER AND 1 WATER METER. Also features 2 newer Hi efficient Furnaces, Double car 20'x22' garage, newer sidewalks all the way from the front to the back. A newer large concrete pad at the back of the garage as well. The basement has a separate entrance from outside. PLEASE NOTE: Property is being sold as is where is and needs MAJOR repairs or knock down and build new on a 49' 10― x 140' lot zoned RF4.

## **Exterior**

Exterior Wood, Stucco

Exterior Features Landscaped, Paved Lane, See Remarks

Roof Asphalt Shingles

Construction Wood, Stucco

Foundation Concrete Perimeter