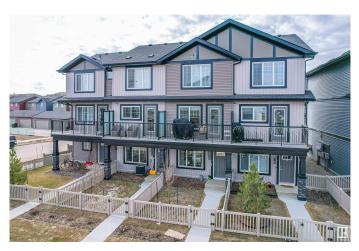

# \$379,000 - 22707 84 Avenue, Edmonton

MLS® #E4431259

#### \$379,000

3 Bedroom, 2.50 Bathroom, 1,200 sqft Single Family on 0.00 Acres

Rosenthal (Edmonton), Edmonton, AB

IMMACULATE! Welcome to "The Gabriel― by StreetSide Developments, nestled in the vibrant, family-friendly community of Rosenthal in West Edmonton. With NO CONDO FEES and over 1200 sqft of beautifully upgraded living space, this thoughtfully designed townhouse blends style, comfort, and value. This middle unit offers enhanced energy efficiency and excellent sun exposure throughout the day. Enjoy \$15K in elegant upgradesâ€"chevron-patterned luxury vinyl plank flooring, smooth ceilings (no popcorn!), and sleek, ceiling-height cabinetry. The kitchen is a showstopper with a tile backsplash and premium appliances, including a front-dial stove, GE French door fridge, BOSCH dishwasher, and LG WashTower laundry centre. The main level features a spacious foyer, 2-piece bath, and a versatile bedroom. Upstairs includes two generous bedrooms and two full baths. High-end furniture and portable A/C unit can be included. Prime locationâ€"just minutes from Costco, River Cree, and Secord Rec Centre. A true West Edmonton gem!