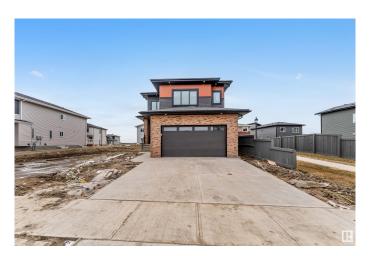

## \$689,000

4 Bedroom, 3.00 Bathroom, 2,319 sqft Rural on 0.11 Acres

Churchill Meadow, Rural Leduc County, AB

Welcome to this beautiful and spacious 2300sqft family home located in the heart of churchill Meadows, Leduc County. With 3 spacious bedroom plus a bonus room and an extra room on the main floor, there is room for the whole family. The house come with an open to below layout living room, a seperate family room, custom bathrooms, spice kitchen and generously sized laundry room for added convinience. Located in a quite and desirable neighbourhood- this home checks all the boxes!

### **Essential Information**

MLS® # E4431328 Price \$689,000

Bedrooms 4

Bathrooms 3.00

Full Baths 3

Square Footage 2,319

Acres 0.11

Year Built 2025

Type Rural

Sub-Type Detached Single Family

Style 2 Storey
Status Active