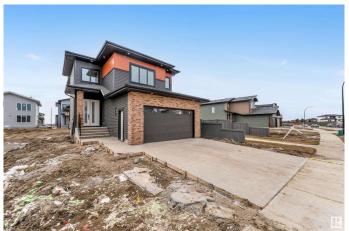

## \$689,000

4 Bedroom, 3.00 Bathroom, 2,319 sqft Rural on 0.11 Acres

Churchill Meadow, Rural Leduc County, AB

Welcome to this beautiful and spacious 2300sqft family home located in the heart of churchill Meadows, Leduc County. With 3 spacious bedroom plus a bonus room and an extra room on the main floor, there is room for the whole family. The house come with an open to below layout living room, a seperate family room, custom bathrooms, spice kitchen and generously sized laundry room for added convinience. Located in a quite and desirable neighbourhood- this home checks all the boxes!

### **Exterior**

Exterior Wood

Exterior Features Airport Nearby, Playground Nearby

Construction Wood

Foundation Concrete Perimeter