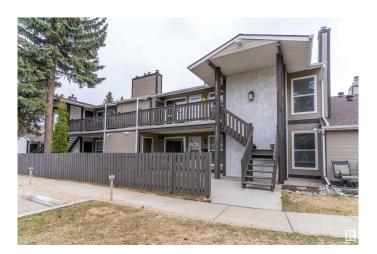

# \$209,000 - 1134 Saddleback Road, Edmonton

MLS® #E4431793

### \$209,000

2 Bedroom, 1.00 Bathroom, 957 sqft Condo / Townhouse on 0.00 Acres

Skyrattler, Edmonton, AB

FRESHLY PAINTED and ALL NEW FLOORING in Living/Dining/Kitchen/Pantry and Bedrooms. Welcome to Hunters Run on Saddleback Road, 2 bed 1 bath unit is ideal for ANY first time home buyer or a savvy investor. The unit is beautifully located close to a playground, and is on a bus route offering direct connectivity to Century Park. Amenities and shopping are close by. Access to Anthony Henday and QE2 is a breeze. A well managed and a very quiet complex is a bonus. The unit has had numerous upgrades in the last 2 years including granite countertops, newer Hot Water Tank, new flooring, fresh paint, new LED lights and ample storage in the pantry, as well as in the storage unit on the same floor.

#### **Exterior**

Exterior Wood, Stucco

Exterior Features Airport Nearby, Playground Nearby, Public Transportation, Shopping

Nearby

Roof Asphalt Shingles
Construction Wood, Stucco

Foundation Concrete Perimeter