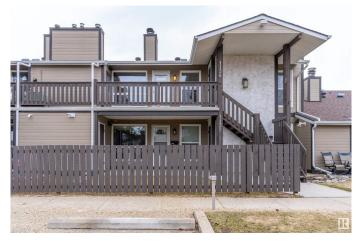

# \$209,000 - 1134 Saddleback Road, Edmonton

MLS® #E4431793

### \$209,000

2 Bedroom, 1.00 Bathroom, 957 sqft Condo / Townhouse on 0.00 Acres

Skyrattler, Edmonton, AB

FRESHLY PAINTED and ALL NEW FLOORING in Living/Dining/Kitchen/Pantry and Bedrooms. Welcome to Hunters Run on Saddleback Road, 2 bed 1 bath unit is ideal for ANY first time home buyer or a savvy investor. The unit is beautifully located close to a playground, and is on a bus route offering direct connectivity to Century Park. Amenities and shopping are close by. Access to Anthony Henday and QE2 is a breeze. A well managed and a very quiet complex is a bonus. The unit has had numerous upgrades in the last 2 years including granite countertops, newer Hot Water Tank, new flooring, fresh paint, new LED lights and ample storage in the pantry, as well as in the storage unit on the same floor.

#### **Exterior**

Exterior Wood, Stucco

Exterior Features Airport Nearby, Playground Nearby, Public Transportation, Shopping

Nearby

Roof Asphalt Shingles
Construction Wood, Stucco

Foundation Concrete Perimeter